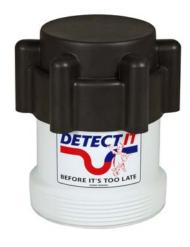

## **Detectit Sensor Specification Sheet**

- A High Value, Low Budget Septic Tank, Sewer, Cesspool Alarm System.
- Available in Wired and Wireless Application
- Can Be Hooked To A Residential, Commercial, And Industrial Alarm System.
- Our Sensor Is Universal To Every Waste Line By Cutting Off The Threads And Using A Universal Coupling.
- Our Wireless Sensor Has A Transmission Radius Of 300 Ft.
- Our Wired Sensor Gets Wired Directly Into Our Red Receiver Unit. Giving You The confidence of a Positive Connection.
- The Detectit Sensor Has A Black Protective Can
- The Detectit Sensor Has A Black Protective Cap.