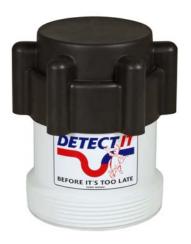

## **Detectit Sensor Specification Sheet**

- A High Value, Low Budget Septic Tank, Sewer, Cesspool Alarm System.
- Available in Wired and Wireless Application
- Can Be Hooked To A Residential, Commercial, And Industrial Alarm System.
- Our Sensor Is Universal To Every Waste Line By Cutting Off The Threads And Using A Universal Coupling.
- Our Wireless Sensor Has A Transmission Radius Of 300 Ft.
- Our Wired Sensor Gets Wired Directly Into Our Red Receiver Unit. Giving You The confidence of a Positive Connection.
- The Detectit Sensor Has A Black Protective Can
- The Detectit Sensor Has A Black Protective Cap.